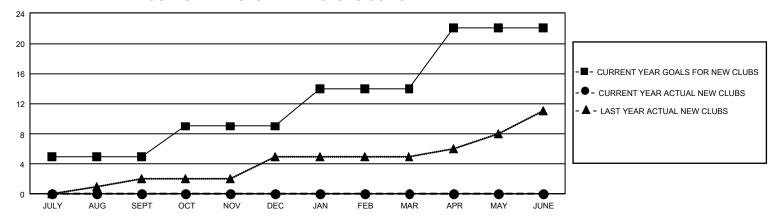

## GMT Constitutional Area 4, Group B

REPORT DOES NOT INCLUDE CLUBS IN UNDISTRICTED AREAS.

| Clubs                 |               |           |               | Members               |                        |                         |                                                    |
|-----------------------|---------------|-----------|---------------|-----------------------|------------------------|-------------------------|----------------------------------------------------|
| RESULTS FOR 2021-2022 |               |           |               | RESULTS FOR 2021-2022 |                        |                         |                                                    |
| QUARTER               | NEW CLUB GOAL | NEW CLUBS | DROPPED CLUBS | QUARTER MEM           | BER GROWTH NET<br>GOAL | MEMBER GROWTH<br>ACTUAL | DROPPED MEMBERS<br>ACTUAL (including<br>transfers) |
| JULY/AUG/SEPT         | 15            | 0         | 1             | JULY/AUG/SEPT         | 302                    | 280                     | 433                                                |
| OCT/NOV/DEC           | 12            | 0         | 0             | OCT/NOV/DEC           | 347                    | 0                       | 0                                                  |
| JAN/FEB/MAR           | 15            | 0         | 0             | JAN/FEB/MAR           | 361                    | 0                       | 0                                                  |
| APR/MAY/JUNE          | 24            | 0         | 0             | APR/MAY/JUNE          | 424                    | 0                       | 0                                                  |

## GOALS AND ACTUAL NEW CLUBS CUMULATIVE