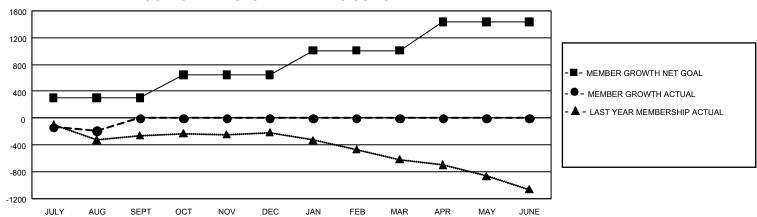

## GMT Constitutional Area 4, Group B

REPORT DOES NOT INCLUDE CLUBS IN UNDISTRICTED AREAS.

| Clubs                 |               |           |               | Members               |                        |                         |                                                    |
|-----------------------|---------------|-----------|---------------|-----------------------|------------------------|-------------------------|----------------------------------------------------|
| RESULTS FOR 2021-2022 |               |           |               | RESULTS FOR 2021-2022 |                        |                         |                                                    |
| QUARTER               | NEW CLUB GOAL | NEW CLUBS | DROPPED CLUBS | QUARTER MEM           | BER GROWTH NET<br>GOAL | MEMBER GROWTH<br>ACTUAL | DROPPED MEMBERS<br>ACTUAL (including<br>transfers) |
| JULY/AUG/SEPT         | 15            | 0         | 1             | JULY/AUG/SEPT         | 302                    | 280                     | 433                                                |
| OCT/NOV/DEC           | 12            | 0         | 0             | OCT/NOV/DEC           | 347                    | 0                       | 0                                                  |
| JAN/FEB/MAR           | 15            | 0         | 0             | JAN/FEB/MAR           | 361                    | 0                       | 0                                                  |
| APR/MAY/JUNE          | 24            | 0         | 0             | APR/MAY/JUNE          | 424                    | 0                       | 0                                                  |

## GOALS AND ACTUAL MEMBERS CUMULATIVE

| DROPPED CLUBS: 1 |     | 184 CLUBS OF 2,113 ADDED 1<br>OR MORE NEW MEMBERS | GENDER DISTRIBUTION                 |                 |  |
|------------------|-----|---------------------------------------------------|-------------------------------------|-----------------|--|
|                  |     | OR MORE NEW MEMBERS                               | MALE                                | 59,532 (84.49%) |  |
|                  |     |                                                   | FEMALE                              | 10,928 (15.51%) |  |
| DROPPED MEMBERS  |     |                                                   | NON BINARY                          | 0 (0.00%)       |  |
| DECEASED         | 106 |                                                   | PREFER NOT TO ANSWER                | 0 (0.00%)       |  |
| CLUB CANCELLED   | 0   |                                                   | TOTAL FAMILY UNIT MEMBERS           | s 815           |  |
| OTHER            | 327 | CLICK HERE FOR                                    |                                     |                 |  |
| TOTAL            | 433 | CUMULATIVE MEMBERSHIP DATA                        | FAMILY MEMBERS PAYING HALF DUES 386 |                 |  |